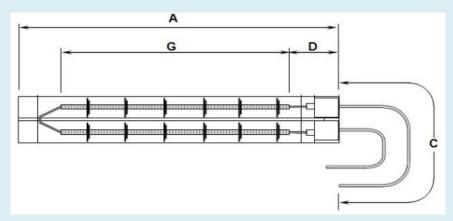

## Dimensions (in mm):-

| (Overall Length) A           | 600   |
|------------------------------|-------|
| (Inside Cap to Cap Length) B | 0     |
| (Lead Length) C              | 500   |
| (Secondary Length) D         | 0     |
| (UnHeated/Other Length) E    | 0     |
| (Tube Dia) F                 | 23x11 |
| (Heat Length) G              | 500   |
| (Pip Height) H               | 0     |